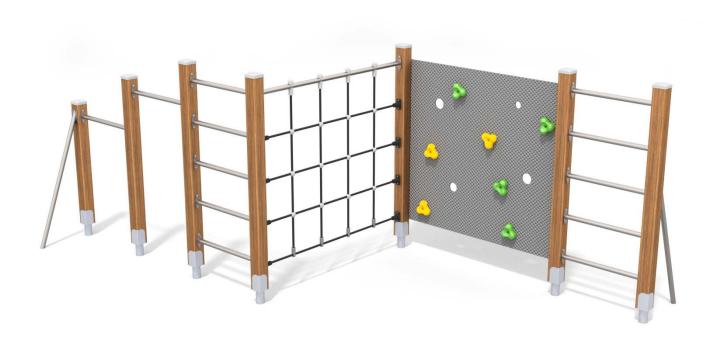

## INFORMATION ABOUT THE PRODUCT

| INFORMATION ABOUT THE PRODUCT                                                                                                 |              |
|-------------------------------------------------------------------------------------------------------------------------------|--------------|
| Dimensions                                                                                                                    | 430 x 240 cm |
| Safety zone                                                                                                                   | 730 x 540 cm |
| Safety zone area                                                                                                              | 28 m²        |
| Overall height                                                                                                                | 160 cm       |
| Free fall height                                                                                                              | 150 cm       |
| Amount of users                                                                                                               | 9            |
| Product complies with EN 1176-1:2017                                                                                          | YES          |
| Availability of spare parts                                                                                                   | YES          |
| Age range                                                                                                                     | 3-12         |
| According to EN 1176-1:2017 norm, the product requires applying a safety surface according to the product's free fall height. |              |

## MATERIALS:

SOFT CONIFER WOOD CORELESS, GLUED IN LAYERS WITH POLYURETHANE GLUES, TOTALLY RESISTANT TO WATER.

WOODEN POSTS ANCHORED TO THE GROUND WITH POWDER GALVANIZED AND POWDER COATED STEEL ANCHORS.

CLIMBING ROCKS MADE OF CHIPPINGS AND COLOURFUL POLYESTER RESIN.

POLYPROPYLENE ROPES PP-MULTISPLIT TYPE WITH A STEEL CORE AND A DIAMETER OF 16 MM.