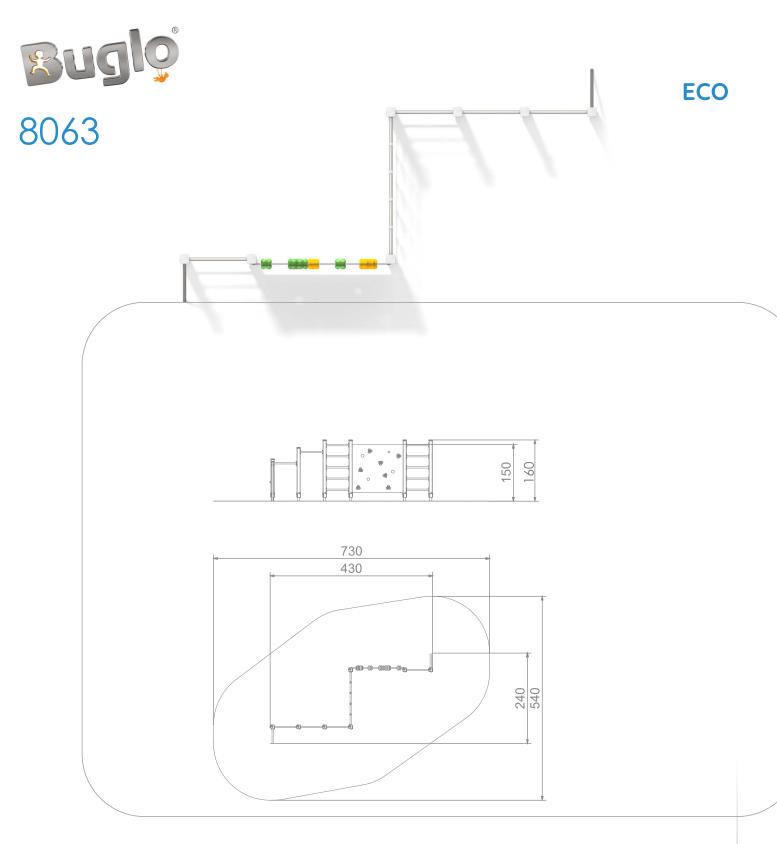

## 8063

## **ECO**

## INFORMATION ABOUT THE PRODUCT

| INFORMATION ABOUT THE PRODUCT                                                                                                 |              |
|-------------------------------------------------------------------------------------------------------------------------------|--------------|
| Dimensions                                                                                                                    | 430 x 240 cm |
| Safety zone                                                                                                                   | 730 x 540 cm |
| Safety zone area                                                                                                              | 28 m²        |
| Overall height                                                                                                                | 160 cm       |
| Free fall height                                                                                                              | 150 cm       |
| Amount of users                                                                                                               | 9            |
| Product complies with EN 1176-1:2017                                                                                          | YES          |
| Availability of spare parts                                                                                                   | YES          |
| Age range                                                                                                                     | 3-12         |
| According to EN 1176-1:2017 norm, the product requires applying a safety surface according to the product's free fall height. |              |

SCALE 1:100